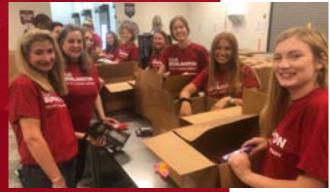

## VOLUNTEERISM: THE HEART OF COMPASSION

## FOR 2021, VOLUNTEER WITH THE FOOD BANK OF SOUTH JERSEY!

**CALLING ALL DISTRIBUTION HEROES:** Your company can make a big different by joining the Food Bank Team in distributing pre-packed food in socially distanced, drive-up food distributions throughout Burlington, Camden, Gloucester and Salem counties.

SHARE YOUR EXPERTISE: Your company could volunteer with the Food Bank of South Jersey in unique ways during 2021, as socially distanced requirements call for special volunteer creativity. We welcome the opportunity to partner with companies looking to volunteer their time, expertise, resources and creativity to helping us in our mission to fight hunger in South Jersey – and inspire others to join the food-insecurity battle.