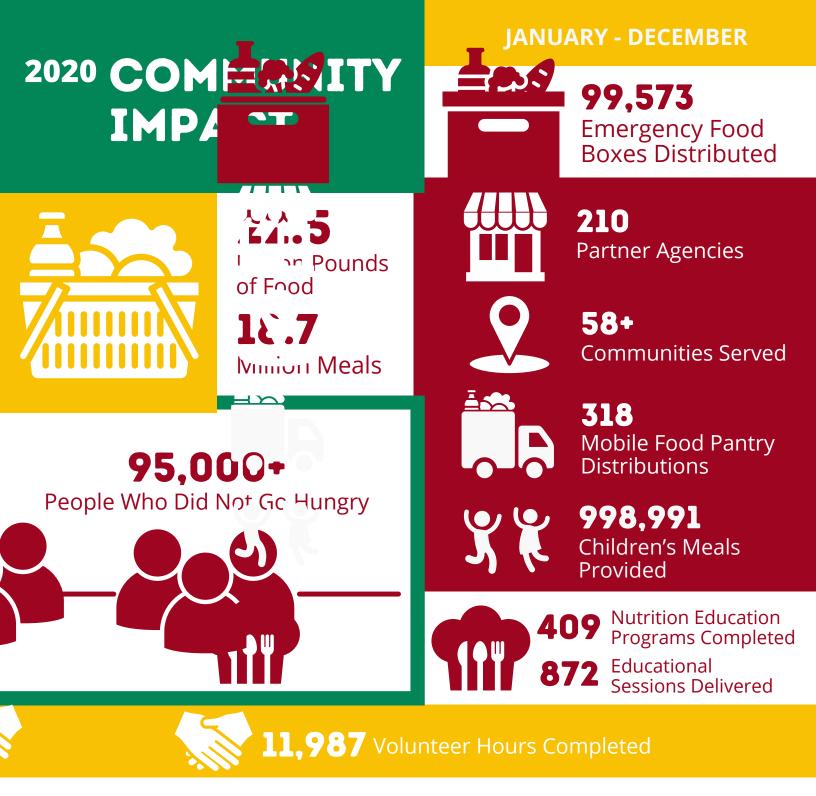

## Why Partner with the Food Bank of South Jersey?

More than 22 million pounds of food. Over 95,000 people fed each month. Over 600,000 Summer Meals distributed in a year that saw more than one million children's meals distributed. Emergency food boxes totaling the equivalent of over five million meals distributed to tens of thousands of South Jersey families as part of a hunger-response mission to nourish and sustain South Jersey.

For more information, email partner@foodbanksj.org or contact 856.662.4884 ext. 145

FOOD BANK OF SOUTH JERSEY Food | Nutrition | Sustainability

Live Local. Give Local.

During 2020, the Food Bank of South Jersey distributed more than 7 million additional pounds of food – the equivalent of 5.7 million meals - than 2019.