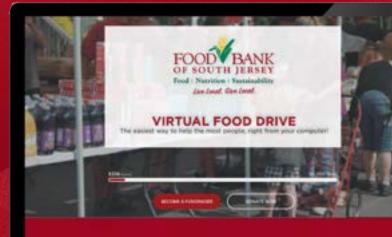

## VIRTUAL FOOD DRIVE

Rally your friends, family and coworkers to fundraise on behalf of the Food Bank of South Jersey. It's the easiest way to help the most people, right from your computer!

Get started by going to our website at **foodbanksj.org.** 