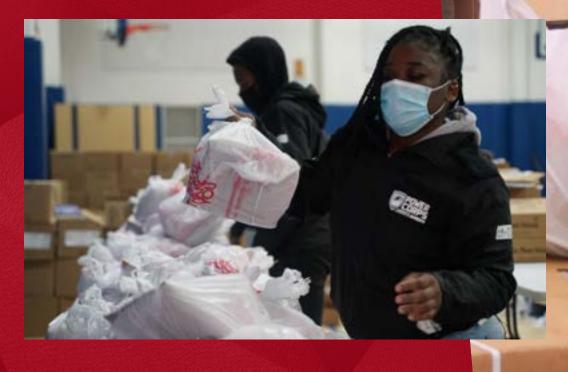

## FOR 2021, VOLUNTEER WITH THE FOOD BANK OF SOUTH JERSEY!

**CALLING ALL DISTRIBUTION HEROES:** Your company can make a big different by joining the Food Bank Team in distributing pre-packed food in socially distanced, drive-up food distributions throughout Burlington, Camden, Gloucester and Salem counties.

SHARE YOUR EXPERTISE: Your company could volunteer with the Food Bank of South Jersey in unique ways during 2021, as socially distanced requirements call for special volunteer creativity. We welcome the opportunity to partner with companies looking to volunteer their time, expertise, resources and creativity to helping us in our mission to fight hunger in South Jersey – and inspire others to join the food-insecurity battle.