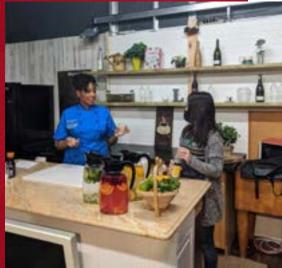

### **HUNGER BITES**

Be a sponsor of Hunger Bites! The Hunger Bites cooking show is an extension of the Food Bank of South Jersey's nutrition education programming that addresses the second prong of the organization's mission. Led by the Health and Wellness department, Hunger Bites is an additional channel through which FBSJ reinforces its vision of increasing consumption of healthier foods.